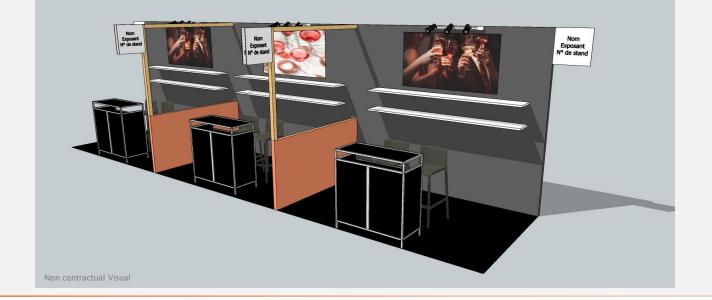

## Spirits Village Formula

6sqm

Maximum weight per shelf: 5 Kgs

The colours cannot be modified in order to preserve the visual identity of the village.

## **FITTINGS**

Wooden partitions coated with GREY brushed cotton ht. 2.50m (colour cannot be changed)

Low wooden partitions ht 1m covered with SALMON brushed cotton (colour cannot be changed)

BLACK carpet (colour cannot be changed)

White shelves: length 200 cm - deep 30cm on 2 levels (ht 1.50m / ht 1.80m)
Aisle sign R/V with name and stand number (500x500mm)
Cardboardsign on partition (1500 x ht 800 mm) > visual to provide
1 track of 3 LED spotlights
3Kw limited period power supply + cover power supply in white mélaminate wood