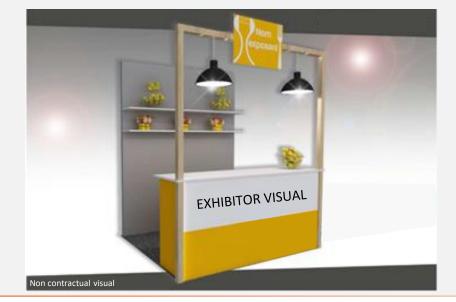

## Food & Beverages Formula

4sqm

Maximum weight per shelf: 5 Kgs

The colours cannot be modified in order to preserve the visual identity of the village.

## **FITTINGS**

Wooden partitions coated with GREY brushed cotton ht. 2.50m (colour cannot be changed)
Wooden desk covered with YELLOW brushed cotton with white tray in
melamine wood (colour cannot be changed)

GREY carpet (colour cannot be changed)

White shelves: length 190 cm - deep 30cm on 2 levels (ht 1.50 m / ht 1.80 m) Aisle sign, single sided, with name and stand number (700 x ht 500 mm) Visual on counter 1775 x ht 500 mm > visual to provide Lighting by 2 pendant lights

3Kw limited period power supply