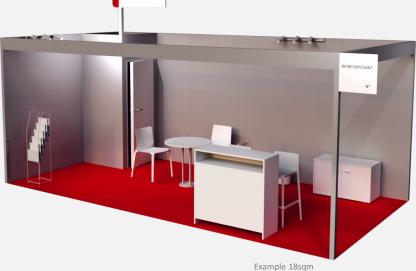

## SIMPLE AND ECONOMICAL

A ready-to-exhibit formula allowing you to have an effective presence at the show at en attractive price.

**FITTINGS AND SERVICES** 

Carpet – Partitions covered with brushed cotton - periphérical fascia - 1 tradename flag on both sides - 1 high personalisable tradename 1mx1m both sides – Lockable storeroom - Low consumption directional spotlights – Power strip – Electrical alimentation – Daily cleaning

## **EVOLUTIVE FURNITURE**

1 table + 3 chairs - 1 reception counter - 1 stool - 1 display - 1 litter bin

Possible choice between several endowments in your Exhibitor Space

| X | <b>~</b> | <b>~</b> | <b>~</b> |
|---|----------|----------|----------|
| X | Х        | <b>~</b> | X        |
| Х | Х        | X        | <b>~</b> |

Built by

In the business of building businesses

1 lockable base storage x

1 low table + 3 low stools x

1 low table + 3 armchairs

After validation of your Easy Formula, you will be contacted directly by our partner Créatifs by GL for the management of your layout.