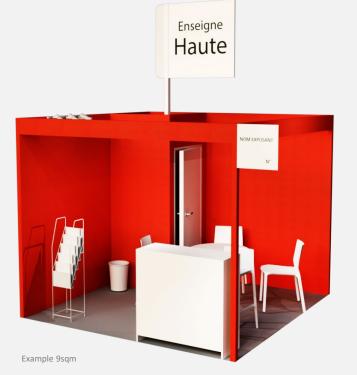

## SIMPLE AND ECONOMICAL

A ready-to-exhibit formula allowing you to have an effective presence at the show at en attractive price.

**FITTINGS AND SERVICES** 

Carpet – Partitions covered with brushed cotton - periphérical fascia - 1 tradename flag on both sides - 1 high personalisable tradename 1mx1m both sides – Lockable storeroom - Low consumption directional spotlights – Power strip – Electrical alimentation – Daily cleaning

Enseigne

Haute

Possible choice between 3 colors of carpet and 4 colors of brushed cotton

Storeroom with hangers - evolutive surface

| 9sqm | From 12sqm | From 25sqm | From 36sqm |
|------|------------|------------|------------|
| 1sqm | 1sqm       | 2sqm       | 3sqm       |

## **EVOLUTIVE FURNITURE**

1 table + 3 chairs - 1 reception counter - 1 stool - 1 display - 1 litter bin

Possible choice between several endowments in your Exhibitor Space

| X | <b>~</b> | <b>~</b> | <b>~</b> |
|---|----------|----------|----------|
| X | Х        | <b>~</b> | X        |
| Х | Х        | X        | <b>~</b> |