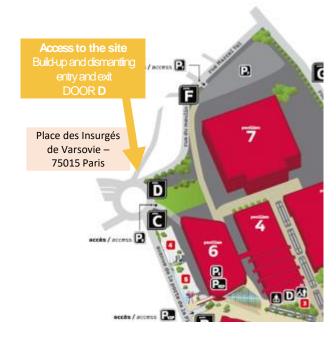

# Pavilions 4 / 7.1 / 7.2 / 7.3

### Vehicle entry:

Through door D.

#### Vehicle exit:

Through door D.

During build-up and dismantling, only light vehicles loaded with boxes will be allowed to park, with a time limit of one hour.

Access to the site will be closed during the opening period.
All vehicles will be directed to the car park.