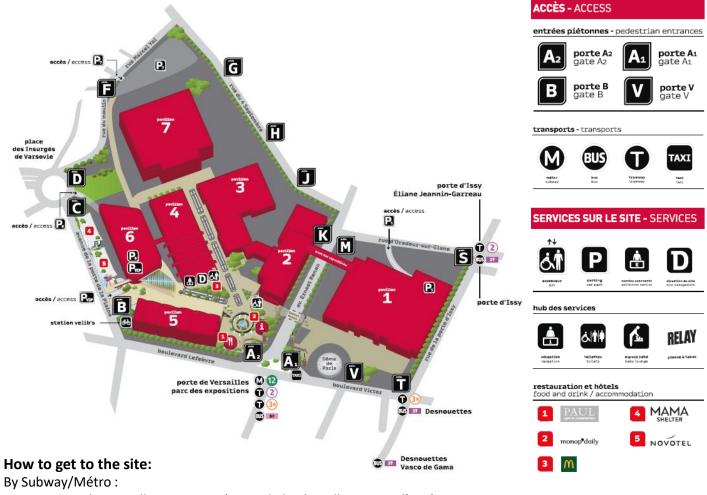

# How to get to the site Site map

### Location: parc des expositions Paris Porte de Versailles

1, place de la porte de Versailles - 75015 PARIS

By Subway/Métro:

Station Porte de Versailles - Ligne 12 (Porte de la Chapelle -Mairie d'Issy) Station Balard Ligne 8 (Balard Créteil)

Bus station: Porte de Versailles Lignes 39 et 80

Tramway station: Porte de Versailles